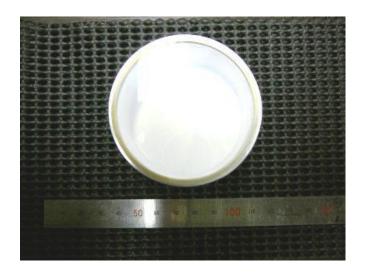

RF coil is adjustable for the best position.

Growth data is recorded automatically in the system unit

View of packaged single crystal grown via H-01

Crystals for your future

C&A Corporation